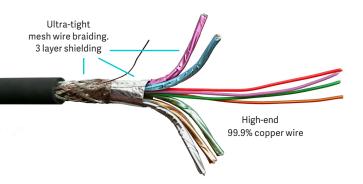

## **HDMI** Cable

Item number: PROHDMIHD2 High Speed with Ethernet (2.0) HDMI supports:

- All HDMI resolutions up to 4K (4096x2160p @60Hz), including 3D video
- Sample rate up to 4:4:4
- High Dynamic Range (HDR)
- Transfer speed 18 Gbit/s
- **HDCP 2.2**
- Supports Deep Color, up to 16-bits per channel, including x.v.Color standard
- Supports the 21:9 cinema aspect ratio
- Supports SA-CD, DVD-Audio, DTS-HD Master Audio, Dolby TrueHD, and other highdefinition audio standards
- Audio Return Channel
- Auto Lip Sync
- Supports up to 32 audio channels and a 1536 kHz audio sampling rate
- Dynamic sound synchronization
- Supports extended CEC (Consumer Electronics Control) commands and functions, the HDMI Ethernet Channel, and the Audio Return Channel features
- Fully assembled with 19 pins connected
- High quality HDMI A connector, 15um gold min. in contact area for high reliability and professional use
- 99,9% pure copper wires for lossless picture transmission
- Triple shielded cable and extra shielding in the connector
- High flexibility ensuring small bending radius